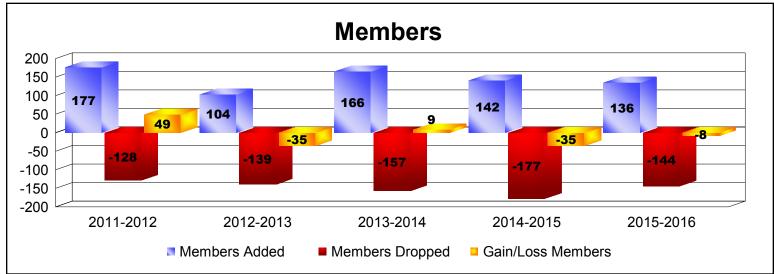

District 112 C

As of June 2016 Cumulative

| Year      | New<br>Clubs | Dropped<br>Clubs | Gain/<br>Loss<br>Clubs | New<br>Members | Charter<br>Members | Reinstate<br>Members | Transfer<br>Members | Total<br>Member<br>Added | Total<br>Members<br>Dropped | Gain/<br>Loss<br>Members |
|-----------|--------------|------------------|------------------------|----------------|--------------------|----------------------|---------------------|--------------------------|-----------------------------|--------------------------|
| 2011-2012 | 1            | -1               | 0                      | 137            | 23                 | 1                    | 16                  | 177                      | -128                        | 49                       |
| 2012-2013 | 0            | -1               | -1                     | 80             | 0                  | 3                    | 21                  | 104                      | -139                        | -35                      |
| 2013-2014 | 1            | 0                | 1                      | 116            | 31                 | 3                    | 16                  | 166                      | -157                        | 9                        |
| 2014-2015 | 1            | -1               | 0                      | 88             | 22                 | 11                   | 21                  | 142                      | -177                        | -35                      |
| 2015-2016 | 1            | -1               | 0                      | 97             | 22                 | 3                    | 14                  | 136                      | -144                        | -8                       |
| Average   | 1            | -1               | 0                      | 104            | 20                 | 4                    | 18                  | 145                      | -149                        | -4                       |