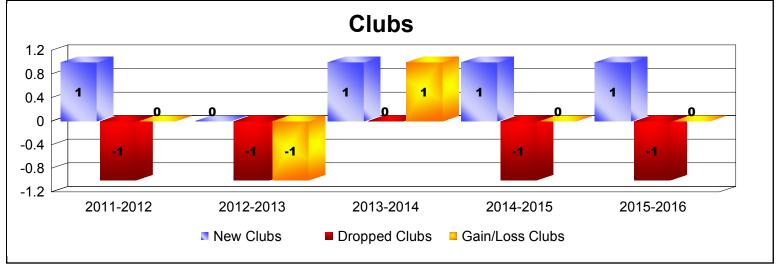

District 112 C

As of June 2016 Cumulative

| Year      | New<br>Clubs | Dropped<br>Clubs | Gain/<br>Loss<br>Clubs | New<br>Members | Charter<br>Members | Reinstate<br>Members | Transfer<br>Members | Total<br>Member<br>Added | Total<br>Members<br>Dropped | Gain/<br>Loss<br>Members |
|-----------|--------------|------------------|------------------------|----------------|--------------------|----------------------|---------------------|--------------------------|-----------------------------|--------------------------|
| 2011-2012 | 1            | -1               | 0                      | 137            | 23                 | 1                    | 16                  | 177                      | -128                        | 49                       |
| 2012-2013 | 0            | -1               | -1                     | 80             | 0                  | 3                    | 21                  | 104                      | -139                        | -35                      |
| 2013-2014 | 1            | 0                | 1                      | 116            | 31                 | 3                    | 16                  | 166                      | -157                        | 9                        |
| 2014-2015 | 1            | -1               | 0                      | 88             | 22                 | 11                   | 21                  | 142                      | -177                        | -35                      |
| 2015-2016 | 1            | -1               | 0                      | 97             | 22                 | 3                    | 14                  | 136                      | -144                        | -8                       |
| Average   | 1            | -1               | 0                      | 104            | 20                 | 4                    | 18                  | 145                      | -149                        | -4                       |